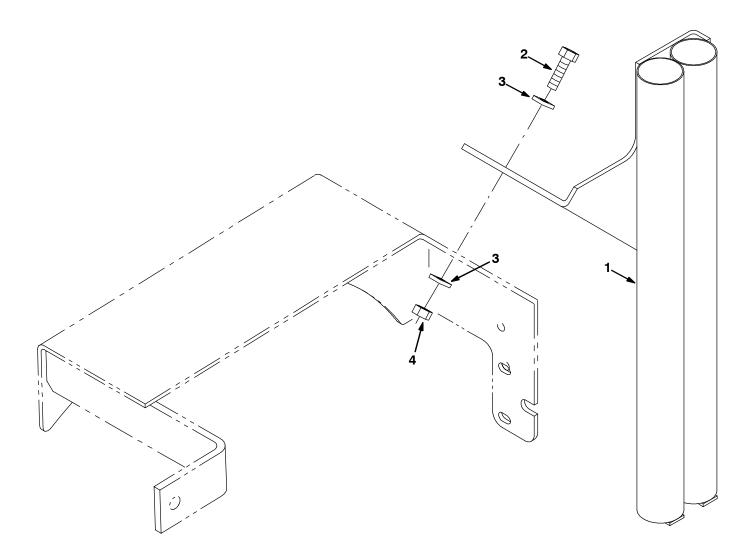

## **INSTALLATION:**

(Refer to FIG. 1)

- 1. Position the new broom holder bracket (1) in place on the right rear fender of the machine.
- 2. Using the broom holder bracket (1) as a template, mark and drill two 9 mm (11/32) diameter holes in the fender.
- 3. Secure the new broom holder bracket (1) to the fender with two hex screws (2), flat washers (3) and two hex nuts (4).

# BILL OF MATERIALS FOR BROOM HOLDER KIT 368661

| Ref. | TENNANT<br>Part No. | Description                     | Qty. |
|------|---------------------|---------------------------------|------|
| 1    | 368653              | Bracket wldt, mtg, broom holder | 1    |
| 2    | 09740               | Screw, hex, M08 X 1.25 X 20, Ss | 2    |
| 3    | 01685               | Washer, flat, 0.31 Ss           | 4    |
| 4    | 07791               | Nut, hex, flng, M08 X 1.25      | 2    |